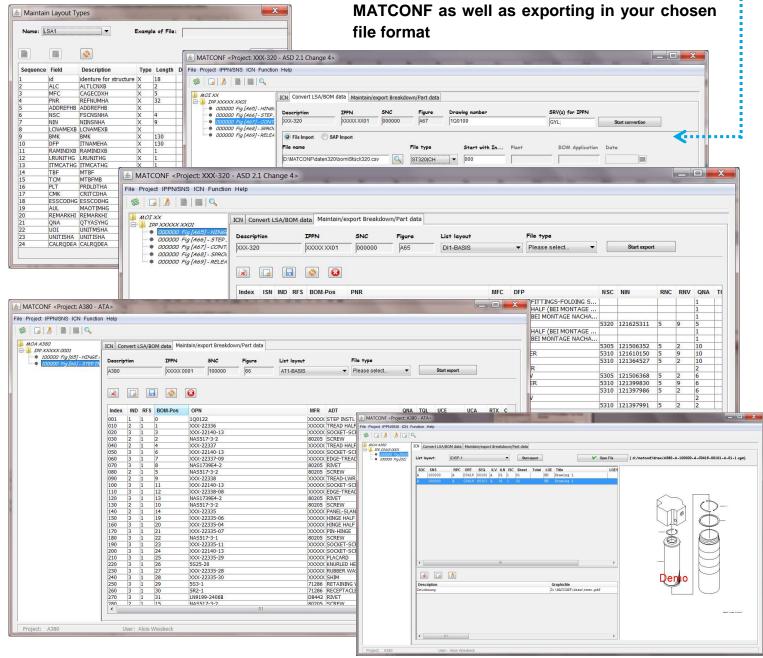

SOLUTIONS FOR THE
AEROSPACE INDUSTRY

**Conversion software for** 

ATA Spec2000 ASD S2000M Replacement Company Guide Logistics

SAP SPEC2000M 2.1 Change 4 ASD S2000M 3.0 Change 1 ASD S2000M 4.0 DBSPEC2000M 2.1 Change 7 ATA SPEC2000 LSA (Mil 1388 / 2B)

> warp it AG Ahornweg 5 84568 Pleiskirchen

Tel.: 08635 / 6939906

E-Mail: alois.wiesbeck@warp-it.com

- Data migration from bill of materials and LSA-materials on the basis of project (MOI respectively MOA), IPPN and SNS (Chapter)
- Data import from SAP and Files: Data will be converted and supplemented by preassigned values during the import.
- Direct loading of data from existing software (e.g. AMOSS/APART) into MATCONF
- Adoption/Administration of engineering drawing with ICN preparation.

## Graphical User Interface for unique Definition of various File formats!

- delimiter-separated, tabulator-separated, fixed length with or without header line
- Simple loading and editing of file contents in